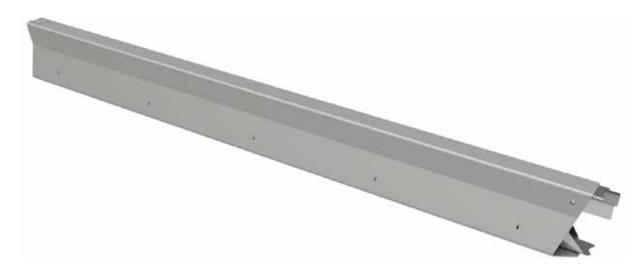

The aluminum toe board, with locking clips, is designed to fit all types of scaffold material. The toe board locks the scaffold boards down—eliminating the need to wire boards to the horizontals. Installation times are greatly reduced with this equipment.

**BUILD NOTE:** Ensure the push button is exposed when engaging the toe board.

CAUTION: Holes in the toe board are for nailing to wood planks. Use caution when nailing to not damage toe board.

All material must be inspected prior to use! See inspection guidelines on page 112.